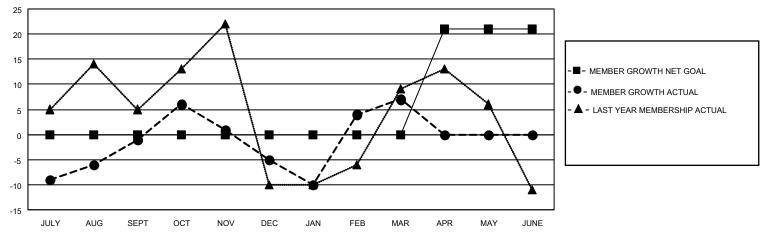

#### GOALS AND ACTUAL MEMBERS CUMULATIVE

| DROPPED CLUBS: 0 |    | 26 CLUBS OF 47 ADDED 1 OR<br>MORE NEW MEMBERS | GENDER DISTRIBUTION                |                              |  |
|------------------|----|-----------------------------------------------|------------------------------------|------------------------------|--|
|                  |    | NORE NEW WEINBERS                             | MALE<br>FEMALE                     | 927 (70.28%)<br>391 (29.64%) |  |
| DROPPED MEMBERS  |    |                                               | NON BINARY<br>PREFER NOT TO ANSWER | 1 (0.08%)<br>0 (0.00%)       |  |
| DECEASED         | 12 |                                               | TREFERENCE TO ANOWER               | 0 (0.0070)                   |  |
| CLUB CANCELLED   | 0  | CLICK HERE FOR CUMULATIVE                     | TOTAL FAMILY UNIT MEMBERS          | 3 228                        |  |
| OTHER            | 81 | MEMBERSHIP DATA                               |                                    |                              |  |
| TOTAL            | 93 |                                               | FAMILY MEMBERS PAYING HAI          | LF DUES 119                  |  |

## District 11 D2

| Clubs RESULTS FOR 2022-2023 |   |   |   | Members RESULTS FOR 2022-2023 |    |    |    |
|-----------------------------|---|---|---|-------------------------------|----|----|----|
|                             |   |   |   |                               |    |    |    |
| JULY/AUG/SEPT               | 0 | 0 | 0 | JULY/AUG/SEPT                 | 0  | 36 | 35 |
| OCT/NOV/DEC                 | 0 | 0 | 0 | OCT/NOV/DEC                   | 0  | 30 | 33 |
| JAN/FEB/MAR                 | 0 | 0 | 0 | JAN/FEB/MAR                   | 0  | 39 | 25 |
| APR/MAY/JUNE                | 1 | 0 | 0 | APR/MAY/JUNE                  | 21 | 0  | 0  |