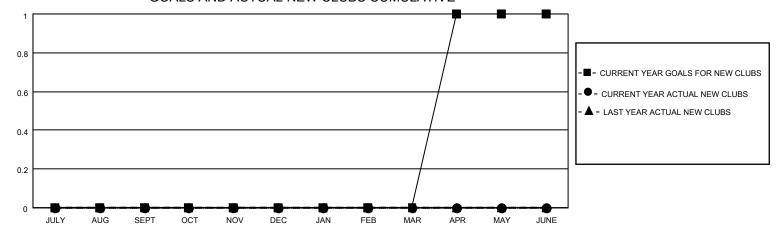

### GOALS AND ACTUAL NEW CLUBS CUMULATIVE

## District 11 D2

| Clubs RESULTS FOR 2022-2023 |   |   |   | Members RESULTS FOR 2022-2023 |    |    |    |
|-----------------------------|---|---|---|-------------------------------|----|----|----|
|                             |   |   |   |                               |    |    |    |
| JULY/AUG/SEPT               | 0 | 0 | 0 | JULY/AUG/SEPT                 | 0  | 36 | 35 |
| OCT/NOV/DEC                 | 0 | 0 | 0 | OCT/NOV/DEC                   | 0  | 30 | 33 |
| JAN/FEB/MAR                 | 0 | 0 | 0 | JAN/FEB/MAR                   | 0  | 39 | 25 |
| APR/MAY/JUNE                | 1 | 0 | 0 | APR/MAY/JUNE                  | 21 | 0  | 0  |